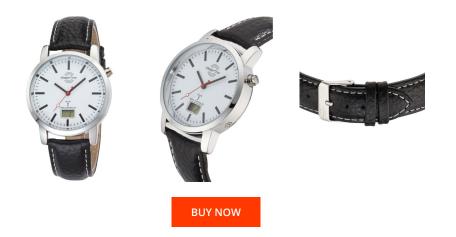

## Master Time men's watch MTGA-10592-20L Specifications

This document contains all the specifications for the Master Time Funk Basic Series Bahnhofsuhr MTGA-10592-20L men's watch. We at the DIALANDO<sup>®</sup> watch store offer a large selection of authentic watches from the best watch brands in the world. https://www.dialando.at/

| PRODUCT INFORMATION |                               |
|---------------------|-------------------------------|
| EAN                 | 4260503030553                 |
| Gender              | Men                           |
| Brand               | Master Time                   |
| Collection          | Funk Basic Series Bahnhofsuhr |
| Warranty [years]    | 3                             |

| MATERIAL & COLOUR  |                                  |
|--------------------|----------------------------------|
| Strap Material     | Real leather                     |
| Strap Colour       | Black                            |
| Case Material      | Stainless steel                  |
| Case Colour        | Silver                           |
| Case Surface       | Matted / Polished                |
| Colour of the dial | White                            |
| Glass              | Mineral glass                    |
| DETAILS            |                                  |
| Bezel              | Fixed                            |
| Case Bottom        | Stainless steel bottom (pressed) |
| Clasp              | Pin buckle                       |
| Water resistant    | 3 ATM                            |

| PRODUCT EXECUTION           |                                                                       |
|-----------------------------|-----------------------------------------------------------------------|
| Display Type                | Digital / Analogue                                                    |
| Movement type               | Quartz (Battery)                                                      |
| Movement Name               | Empfang des Signals DCF 77 (Mainflingen / W361 / DE)                  |
| Functions                   | Minute / Radio controlled clock / Perpetual calendar<br>/ Date / Hour |
|                             |                                                                       |
| MEASURES                    |                                                                       |
| MEASURES<br>Case width [mm] | 41                                                                    |
|                             | 41<br>11                                                              |
| Case width [mm]             |                                                                       |