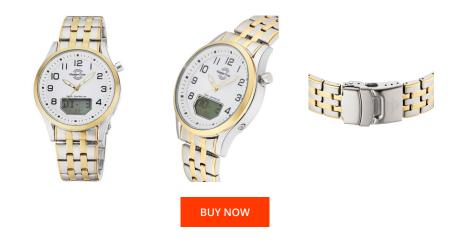

| PRODUCT INFORMATION |               |
|---------------------|---------------|
| EAN                 | 4260503038047 |
| Gender              | Men           |
| Warranty [years]    | 3             |

| MATERIAL & COLOUR  |                                  |
|--------------------|----------------------------------|
| Strap Material     | Stainless steel                  |
| Strap Colour       | Silver / Gold                    |
| Case Material      | Stainless steel                  |
| Case Colour        | Silver / Gold                    |
| Case Surface       | Polished                         |
| Colour of the dial | White                            |
| Glass              | Mineral glass / Hardened glass   |
| DETAILS            |                                  |
| Bezel              | Fixed                            |
| Case Bottom        | Stainless steel bottom / Pressed |
| Clasp              | Folding clasp                    |
| Lighting           | Luminous hands                   |
| Water resistant    | 3 ATM                            |

| PRODUCT EXECUTION |                                                                                                             |
|-------------------|-------------------------------------------------------------------------------------------------------------|
| Display Type      | Digital / Analogue                                                                                          |
| Movement type     | Quartz (Battery)                                                                                            |
| Movement Name     | DE) / Funksignaldcf77mainflingen / W347a                                                                    |
| Functions         | Perpetual calendar / Minute / Hour / Daylight saving<br>time / Day / Second / Date / Radio controlled clock |

| MEASURES            |    |  |  |
|---------------------|----|--|--|
| Case width [mm]     | 44 |  |  |
| Case thickness [mm] | 12 |  |  |