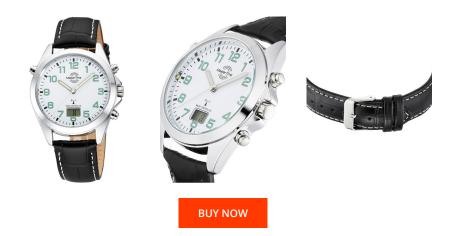

| PRODUCT INFORMATION |               |
|---------------------|---------------|
| EAN                 | 4260503038542 |
| Gender              | Men           |
| Warranty [years]    | 3             |

| MATERIAL & COLOUR    |                                           |
|----------------------|-------------------------------------------|
| Strap Material       | Calf leather                              |
| Strap Colour         | Black                                     |
| Case Material        | Stainless steel                           |
| Case Colour          | Silver                                    |
| Case Surface         | Matted / Polished                         |
| Colour of the dial   | White                                     |
| Glass                | Hardened glass / Mineral glass            |
|                      |                                           |
| DETAILS              |                                           |
| DETAILS<br>Bezel     | Fixed                                     |
|                      | Fixed<br>Stainless steel bottom / Pressed |
| Bezel                |                                           |
| Bezel<br>Case Bottom | Stainless steel bottom / Pressed          |

| PRODUCT EXECUTION   |                                                                                  |
|---------------------|----------------------------------------------------------------------------------|
| Display Type        | Digital / Analogue                                                               |
| Movement type       | Quartz (Battery)                                                                 |
| Movement Name       | Empfang des Signals DCF 77 (Mainflingen / W361l / DE)                            |
| Functions           | Date / Daylight saving time / Second / Radio<br>controlled clock / Minute / Hour |
| MEASURES            |                                                                                  |
| Case width [mm]     | 41                                                                               |
| Case thickness [mm] | 12                                                                               |