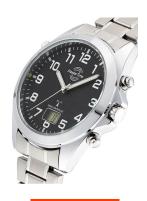

## Master Time men's watch MTGA-10736-22M Specifications

**BUY NOW** 

This document contains all the specifications for the Master Time Funk Specialist Series MTGA-10736-22M men's watch. We at the DIALANDO<sup>®</sup> watch store offer a large selection of authentic watches from the best watch brands in the world. https://www.dialando.at/

| MATERIAL & COLOUR  |                                  |
|--------------------|----------------------------------|
| Strap Material     | Stainless steel                  |
| Strap Colour       | Silver                           |
| Case Material      | Stainless steel                  |
| Case Colour        | Silver                           |
| Case Surface       | Matted / Polished                |
| Colour of the dial | Black                            |
| Glass              | Hardened glass / Mineral glass   |
| DETAILS            |                                  |
| Bezel              | Fixed                            |
| Case Bottom        | Stainless steel bottom / Pressed |