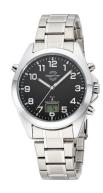

## Master Time men's watch MTGA-10736-22M Specifications

**BUY NOW** 

This document contains all the specifications for the Master Time Funk Specialist Series MTGA-10736-22M men's watch. We at the DIALANDO<sup>®</sup> watch store offer a large selection of authentic watches from the best watch brands in the world. https://www.dialando.at/

| MATERIAL & COLOUR  |                                  |
|--------------------|----------------------------------|
| Strap Material     | Stainless steel                  |
| Strap Colour       | Silver                           |
| Case Material      | Stainless steel                  |
| Case Colour        | Silver                           |
| Case Surface       | Matted / Polished                |
| Colour of the dial | Black                            |
| Glass              | Hardened glass / Mineral glass   |
| DETAILS            |                                  |
| Bezel              | Fixed                            |
| Case Bottom        | Stainless steel bottom / Pressed |