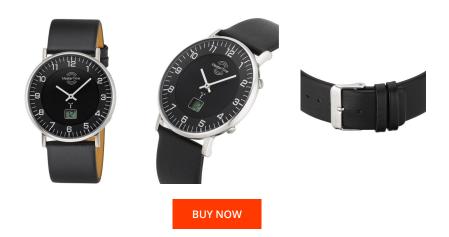

| PRODUCT INFORMATION |                      |
|---------------------|----------------------|
| EAN                 | 4260411158103        |
| Gender              | Men                  |
| Brand               | Master Time          |
| Collection          | Funk Advanced Series |
| Warranty [years]    | 3                    |

| MATERIAL & COLOUR  |                                           |
|--------------------|-------------------------------------------|
| Strap Material     | Real leather                              |
| Strap Colour       | Black                                     |
| Case Material      | Stainless steel                           |
| Case Colour        | Silver                                    |
| Case Surface       | Polished / Matted                         |
| Colour of the dial | Black                                     |
| Glass              | Mineral glass                             |
| DETAILS            |                                           |
| DETAILS            |                                           |
| Bezel              | Fixed                                     |
|                    | Fixed<br>Stainless steel bottom (pressed) |
| Bezel              |                                           |

| PRODUCT EXECUTION           |                                                                                |
|-----------------------------|--------------------------------------------------------------------------------|
| Display Type                | Analogue / Digital                                                             |
| Movement type               | Quartz (Battery)                                                               |
| Movement Name               | DE) / Empfang des Signals DCF 77 (Mainflingen /<br>W314                        |
| Functions                   | Hour / Second / Minute / Radio controlled clock /<br>Perpetual calendar / Date |
|                             |                                                                                |
| MEASURES                    |                                                                                |
| MEASURES<br>Case width [mm] | 40                                                                             |
|                             | 40<br>10                                                                       |
| Case width [mm]             |                                                                                |