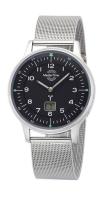

| PRODUCT INFORMATION |                     |
|---------------------|---------------------|
| EAN                 | 4260503032984       |
| Gender              | Men                 |
| Brand               | Master Time         |
| Collection          | Funk Slim II Series |
| Warranty [years]    | 3                   |

| PRODUCT EXECUTION         |                                                                             |
|---------------------------|-----------------------------------------------------------------------------|
| Display Type              | Digital / Analogue                                                          |
| Movement type             | Quartz (Battery)                                                            |
| Movement Name             | DE) / Empfang des Signals DCF 77 (Mainflingen / W314                        |
| Functions                 | Date / Hour / Second / Minute / Radio controlled clock / Perpetual calendar |
|                           |                                                                             |
| MEASURES                  |                                                                             |
| MEASURES  Case width [mm] | 42                                                                          |
|                           | 42<br>10                                                                    |
| Case width [mm]           | <u>-</u>                                                                    |

| MATERIAL & COLOUR  |                   |
|--------------------|-------------------|
| Strap Material     | Stainless steel   |
| Strap Colour       | Silver            |
| Case Material      | Stainless steel   |
| Case Colour        | Silver            |
| Case Surface       | Polished / Matted |
| Colour of the dial | Black             |
| Glass              | Mineral glass     |
|                    |                   |
| DETAILS            |                   |
| Bezel              | Fixed             |

| DETAILS         |                                   |
|-----------------|-----------------------------------|
| Bezel           | Fixed                             |
| Case Bottom     | Stainless steel bottom (pressed)  |
| Clasp           | Pin buckle                        |
| Lighting        | Luminous hands / Luminous indexes |
| Water resistant | 5 ATM                             |