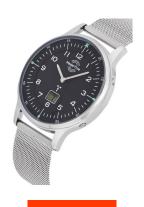

| PRODUCT INFORMATION |                     |
|---------------------|---------------------|
| EAN                 | 4260503032984       |
| Gender              | Men                 |
| Brand               | Master Time         |
| Collection          | Funk Slim II Series |
| Warranty [years]    | 3                   |

| PRODUCT EXECUTION         |                                                                             |
|---------------------------|-----------------------------------------------------------------------------|
| Display Type              | Digital / Analogue                                                          |
| Movement type             | Quartz (Battery)                                                            |
| Movement Name             | DE) / Empfang des Signals DCF 77 (Mainflingen / W314                        |
| Functions                 | Date / Hour / Second / Minute / Radio controlled clock / Perpetual calendar |
|                           |                                                                             |
| MEASURES                  |                                                                             |
| MEASURES  Case width [mm] | 42                                                                          |
|                           | 42<br>10                                                                    |
| Case width [mm]           | <u>-</u>                                                                    |

| MATERIAL & COLOUR  |                   |
|--------------------|-------------------|
| Strap Material     | Stainless steel   |
| Strap Colour       | Silver            |
| Case Material      | Stainless steel   |
| Case Colour        | Silver            |
| Case Surface       | Polished / Matted |
| Colour of the dial | Black             |
| Glass              | Mineral glass     |
|                    |                   |
| DETAILS            |                   |
| Bezel              | Fixed             |

| DETAILS         |                                   |
|-----------------|-----------------------------------|
| Bezel           | Fixed                             |
| Case Bottom     | Stainless steel bottom (pressed)  |
| Clasp           | Pin buckle                        |
| Lighting        | Luminous hands / Luminous indexes |
| Water resistant | 5 ATM                             |