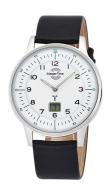

## Master Time men's watch MTGS-10657-70L Specifications

**BUY NOW** 

This document contains all the specifications for the Master Time Funk Slim II Series MTGS-10657-70L men's watch. We at the DIALANDO® watch store offer a large selection of authentic watches from the best watch brands in the world.

https://www.dialando.at/

| PRODUCT INFORMATION |                     |
|---------------------|---------------------|
| EAN                 | 2500000747250       |
| Gender              | Men                 |
| Brand               | Master Time         |
| Collection          | Funk Slim II Series |
| Warranty [years]    | 3                   |

| PRODUCT EXECUTION |                                                                             |
|-------------------|-----------------------------------------------------------------------------|
| Display Type      | Digital / Analogue                                                          |
| Movement type     | Quartz (Battery)                                                            |
| Movement Name     | DE) / Empfang des Signals DCF 77 (Mainflingen / W314                        |
| Functions         | Date / Hour / Second / Minute / Radio controlled clock / Perpetual calendar |
| MEAGUIDEG         |                                                                             |
| MEASURES          |                                                                             |
| Case width [mm]   | 42                                                                          |
|                   | 42<br>10                                                                    |
| Case width [mm]   |                                                                             |

| MATERIAL & COLOUR  |                   |
|--------------------|-------------------|
| Strap Material     | Real leather      |
| Strap Colour       | Black             |
| Case Material      | Stainless steel   |
| Case Colour        | Silver            |
| Case Surface       | Polished / Matted |
| Colour of the dial | White             |
| Glass              | Mineral glass     |
|                    |                   |
| DETAILS            |                   |
| Bezel              | Fixed             |
|                    |                   |