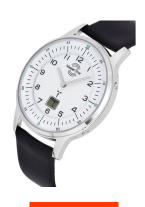

## Master Time men's watch MTGS-10657-70L Specifications

**BUY NOW** 

This document contains all the specifications for the Master Time Funk Slim II Series MTGS-10657-70L men's watch. We at the DIALANDO® watch store offer a large selection of authentic watches from the best watch brands in the world.

| PRODUCT EXECUTION |                                                                             |
|-------------------|-----------------------------------------------------------------------------|
| Display Type      | Digital / Analogue                                                          |
| Movement type     | Quartz (Battery)                                                            |
| Movement Name     | DE) / Empfang des Signals DCF 77 (Mainflingen / W314                        |
| Functions         | Date / Hour / Second / Minute / Radio controlled clock / Perpetual calendar |
| MEAGUIDEG         |                                                                             |
| MEASURES          |                                                                             |
| Case width [mm]   | 42                                                                          |
|                   | 42<br>10                                                                    |
| Case width [mm]   |                                                                             |

| MATERIAL & COLOUR  |                   |
|--------------------|-------------------|
| Strap Material     | Real leather      |
| Strap Colour       | Black             |
| Case Material      | Stainless steel   |
| Case Colour        | Silver            |
| Case Surface       | Polished / Matted |
| Colour of the dial | White             |
| Glass              | Mineral glass     |
|                    |                   |
| DETAILS            |                   |
| Bezel              | Fixed             |
|                    |                   |