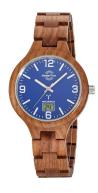

| MATERIAL & COLOUR  |                                |
|--------------------|--------------------------------|
| Strap Material     | Wood                           |
| Strap Colour       | Brown                          |
| Case Material      | Wood                           |
| Case Colour        | Brown                          |
| Case Surface       | Matted                         |
| Colour of the dial | Blue                           |
| Glass              | Mineral glass / Hardened glass |
|                    |                                |
| DETAILS            |                                |
| Pozol              | Fixed                          |

| DETAILS         |                                   |
|-----------------|-----------------------------------|
| Bezel           | Fixed                             |
| Case Bottom     | Stainless steel bottom / Pressed  |
| Clasp           | Folding clasp                     |
| Lighting        | Luminous indexes / Luminous hands |
| Water resistant | 3 ATM                             |