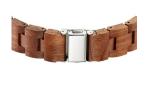

| DETAILS         |                                   |
|-----------------|-----------------------------------|
| Bezel           | Fixed                             |
| Case Bottom     | Stainless steel bottom / Pressed  |
| Clasp           | Folding clasp                     |
| Lighting        | Luminous indexes / Luminous hands |
| Water resistant | 3 ATM                             |