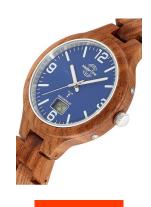

| PRODUCT EXECUTION   |                                                                                  |
|---------------------|----------------------------------------------------------------------------------|
| Display Type        | Digital / Analogue                                                               |
| Movement type       | Quartz (Battery)                                                                 |
| Movement Name       | W361 / DE) / Empfang des Signals DCF 77<br>(Mainflingen                          |
| Functions           | Radio controlled clock / Minute / Hour / Date /<br>Daylight saving time / Second |
| MEASURES            |                                                                                  |
| Case width [mm]     | 43                                                                               |
| Case thickness [mm] | 10                                                                               |

| MATERIAL & COLOUR  |                                |
|--------------------|--------------------------------|
| Strap Material     | Wood                           |
| Strap Colour       | Brown                          |
| Case Material      | Wood                           |
| Case Colour        | Brown                          |
| Case Surface       | Matted                         |
| Colour of the dial | Blue                           |
| Glass              | Mineral glass / Hardened glass |
|                    |                                |
| DETAILS            |                                |
| Pozol              | Fixed                          |