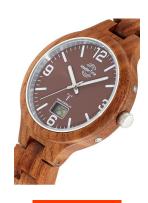

| MATERIAL & COLOUR  |                                |
|--------------------|--------------------------------|
| Strap Material     | Wood                           |
| Strap Colour       | Brown                          |
| Case Material      | Wood                           |
| Case Colour        | Brown                          |
| Case Surface       | Matted                         |
| Colour of the dial | Grey                           |
| Glass              | Mineral glass / Hardened glass |
| DETAILS            |                                |
|                    |                                |

| DETAILS         |                                   |
|-----------------|-----------------------------------|
| Bezel           | Fixed                             |
| Case Bottom     | Stainless steel bottom / Pressed  |
| Clasp           | Folding clasp                     |
| Lighting        | Luminous indexes / Luminous hands |
| Water resistant | 3 ATM                             |