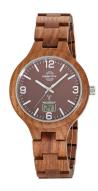

| MATERIAL & COLOUR  |                                |
|--------------------|--------------------------------|
| Strap Material     | Wood                           |
| Strap Colour       | Brown                          |
| Case Material      | Wood                           |
| Case Colour        | Brown                          |
| Case Surface       | Matted                         |
| Colour of the dial | Grey                           |
| Glass              | Mineral glass / Hardened glass |
| DETAILS            |                                |
|                    |                                |

| DETAILS         |                                   |
|-----------------|-----------------------------------|
| Bezel           | Fixed                             |
| Case Bottom     | Stainless steel bottom / Pressed  |
| Clasp           | Folding clasp                     |
| Lighting        | Luminous indexes / Luminous hands |
| Water resistant | 3 ATM                             |