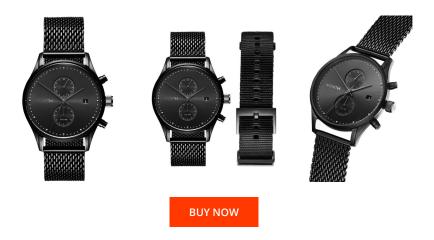

## MVMT men's watch CBX-VYGSLATE Specifications

This document contains all the specifications for the MVMT Voyager CBX-VYGSLATE men's watch. We at the DIALANDO® watch store offer a large selection of authentic watches from the best watch brands in the world.

https://www.dialando.at/

| PRODUCT INFORMATION |               |
|---------------------|---------------|
| EAN                 | 7613272339513 |
| Gender              | Men           |
| Brand               | MVMT          |
| Collection          | Voyager 42 mm |
| Warranty [years]    | 2             |

| PRODUCT EXECUTION         |                                                  |
|---------------------------|--------------------------------------------------|
| Display Type              | Analogue                                         |
| Movement type             | Quartz (Battery)                                 |
| Movement Name             | Miyota                                           |
| Functions                 | Second / Minute / Date / Second time zone / Hour |
|                           |                                                  |
| MEASURES                  |                                                  |
| MEASURES  Case width [mm] | 42                                               |
|                           | 42<br>11                                         |
| Case width [mm]           | <del>-</del>                                     |

| MATERIAL & COLOUR  |                                  |
|--------------------|----------------------------------|
| Strap Material     | Stainless steel / Textile        |
| Strap Colour       | Black                            |
| Case Material      | Stainless steel                  |
| Case Colour        | Black                            |
| Case Surface       | Polished                         |
| Colour of the dial | Black                            |
| Glass              | Mineral glass                    |
| DETAILS            |                                  |
| Bezel              | Fixed                            |
| Case Bottom        | Stainless steel bottom (screwed) |
| Clasp              | Clip clasp                       |
| Water resistant    | 10 ATM                           |