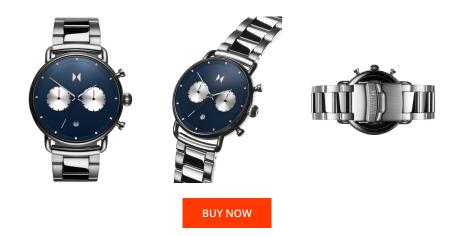

| PRODUCT INFORMATION |                |  |
|---------------------|----------------|--|
| EAN                 | 7613272350884  |  |
| Gender              | Men            |  |
| Brand               | MVMT           |  |
| Collection          | Blacktop 47 mm |  |
| Warranty [years]    | 2              |  |

| MATERIAL & COLOUR  |                                  |
|--------------------|----------------------------------|
| Strap Material     | Stainless steel                  |
| Strap Colour       | Silver                           |
| Case Material      | Stainless steel                  |
| Case Colour        | Silver                           |
| Case Surface       | Polished                         |
| Colour of the dial | Blue                             |
| Glass              | Mineral glass                    |
|                    |                                  |
| DETAILS            |                                  |
| Bezel              | Fixed                            |
| Case Bottom        | Stainless steel bottom (screwed) |
| Clasp              | Folding clasp                    |
| Water resistant    | 10 ATM                           |

| PRODUCT EXECUTION |                                      |
|-------------------|--------------------------------------|
| Display Type      | Analogue                             |
| Movement type     | Quartz (Battery)                     |
| Movement Name     | Miyota                               |
| Functions         | Chronograph / Hour / Second / Minute |
| MEASURES          |                                      |
| Case width [mm]   | 47                                   |
|                   |                                      |