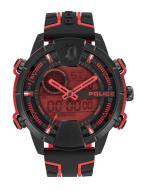

| MEASURES            |    |
|---------------------|----|
| Case width [mm]     | 53 |
| Case thickness [mm] | 16 |

Date / Alarm / Second / Minute / Hour / Day

Digital / Analogue

Quartz (Battery)

| MATERIAL & COLOUR  |                                                                                                                                                                                                                                                                                                                                                                                                                                                                                                                                                                                                                                                                                                                                                                                                                                                                                                                                                                                                                                                                                                                                                                                                                                                                                                                                                                                                                                                                                                                                                                                                                                                                                                                                                                                                                                                                                                                                                                                                                                                                                                                                |
|--------------------|--------------------------------------------------------------------------------------------------------------------------------------------------------------------------------------------------------------------------------------------------------------------------------------------------------------------------------------------------------------------------------------------------------------------------------------------------------------------------------------------------------------------------------------------------------------------------------------------------------------------------------------------------------------------------------------------------------------------------------------------------------------------------------------------------------------------------------------------------------------------------------------------------------------------------------------------------------------------------------------------------------------------------------------------------------------------------------------------------------------------------------------------------------------------------------------------------------------------------------------------------------------------------------------------------------------------------------------------------------------------------------------------------------------------------------------------------------------------------------------------------------------------------------------------------------------------------------------------------------------------------------------------------------------------------------------------------------------------------------------------------------------------------------------------------------------------------------------------------------------------------------------------------------------------------------------------------------------------------------------------------------------------------------------------------------------------------------------------------------------------------------|
| Strap Material     | Silicone                                                                                                                                                                                                                                                                                                                                                                                                                                                                                                                                                                                                                                                                                                                                                                                                                                                                                                                                                                                                                                                                                                                                                                                                                                                                                                                                                                                                                                                                                                                                                                                                                                                                                                                                                                                                                                                                                                                                                                                                                                                                                                                       |
| Strap Colour       | Black                                                                                                                                                                                                                                                                                                                                                                                                                                                                                                                                                                                                                                                                                                                                                                                                                                                                                                                                                                                                                                                                                                                                                                                                                                                                                                                                                                                                                                                                                                                                                                                                                                                                                                                                                                                                                                                                                                                                                                                                                                                                                                                          |
| Case Material      | Stainless steel                                                                                                                                                                                                                                                                                                                                                                                                                                                                                                                                                                                                                                                                                                                                                                                                                                                                                                                                                                                                                                                                                                                                                                                                                                                                                                                                                                                                                                                                                                                                                                                                                                                                                                                                                                                                                                                                                                                                                                                                                                                                                                                |
| Case Colour        | Black                                                                                                                                                                                                                                                                                                                                                                                                                                                                                                                                                                                                                                                                                                                                                                                                                                                                                                                                                                                                                                                                                                                                                                                                                                                                                                                                                                                                                                                                                                                                                                                                                                                                                                                                                                                                                                                                                                                                                                                                                                                                                                                          |
| Case Surface       | Matted                                                                                                                                                                                                                                                                                                                                                                                                                                                                                                                                                                                                                                                                                                                                                                                                                                                                                                                                                                                                                                                                                                                                                                                                                                                                                                                                                                                                                                                                                                                                                                                                                                                                                                                                                                                                                                                                                                                                                                                                                                                                                                                         |
| Colour of the dial | Red                                                                                                                                                                                                                                                                                                                                                                                                                                                                                                                                                                                                                                                                                                                                                                                                                                                                                                                                                                                                                                                                                                                                                                                                                                                                                                                                                                                                                                                                                                                                                                                                                                                                                                                                                                                                                                                                                                                                                                                                                                                                                                                            |
| Glass              | Mineral glass / Hardened glass                                                                                                                                                                                                                                                                                                                                                                                                                                                                                                                                                                                                                                                                                                                                                                                                                                                                                                                                                                                                                                                                                                                                                                                                                                                                                                                                                                                                                                                                                                                                                                                                                                                                                                                                                                                                                                                                                                                                                                                                                                                                                                 |
| DETAILS            |                                                                                                                                                                                                                                                                                                                                                                                                                                                                                                                                                                                                                                                                                                                                                                                                                                                                                                                                                                                                                                                                                                                                                                                                                                                                                                                                                                                                                                                                                                                                                                                                                                                                                                                                                                                                                                                                                                                                                                                                                                                                                                                                |
| Bezel              | Fixed                                                                                                                                                                                                                                                                                                                                                                                                                                                                                                                                                                                                                                                                                                                                                                                                                                                                                                                                                                                                                                                                                                                                                                                                                                                                                                                                                                                                                                                                                                                                                                                                                                                                                                                                                                                                                                                                                                                                                                                                                                                                                                                          |
| Company Della com  | State I and a library and the state of the s |

PRODUCT EXECUTION

Display Type

Functions

Movement type