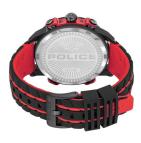

| MEASURES            |    |
|---------------------|----|
| Case width [mm]     | 53 |
| Case thickness [mm] | 16 |

Date / Alarm / Second / Minute / Hour / Day

Digital / Analogue

Quartz (Battery)

| MATERIAL & COLOUR  |                                                                                                                                                                                                                                                                                                                                                                                                                                                                                                                                                                                                                                                                                                                                                                                                                                                                                                                                                                                                                                                                                                                                                                                                                                                                                                                                                                                                                                                                                                                                                                                                                                                                                                                                                                                                                                                                                                                                                                                                                                                                                                                                |
|--------------------|--------------------------------------------------------------------------------------------------------------------------------------------------------------------------------------------------------------------------------------------------------------------------------------------------------------------------------------------------------------------------------------------------------------------------------------------------------------------------------------------------------------------------------------------------------------------------------------------------------------------------------------------------------------------------------------------------------------------------------------------------------------------------------------------------------------------------------------------------------------------------------------------------------------------------------------------------------------------------------------------------------------------------------------------------------------------------------------------------------------------------------------------------------------------------------------------------------------------------------------------------------------------------------------------------------------------------------------------------------------------------------------------------------------------------------------------------------------------------------------------------------------------------------------------------------------------------------------------------------------------------------------------------------------------------------------------------------------------------------------------------------------------------------------------------------------------------------------------------------------------------------------------------------------------------------------------------------------------------------------------------------------------------------------------------------------------------------------------------------------------------------|
| Strap Material     | Silicone                                                                                                                                                                                                                                                                                                                                                                                                                                                                                                                                                                                                                                                                                                                                                                                                                                                                                                                                                                                                                                                                                                                                                                                                                                                                                                                                                                                                                                                                                                                                                                                                                                                                                                                                                                                                                                                                                                                                                                                                                                                                                                                       |
| Strap Colour       | Black                                                                                                                                                                                                                                                                                                                                                                                                                                                                                                                                                                                                                                                                                                                                                                                                                                                                                                                                                                                                                                                                                                                                                                                                                                                                                                                                                                                                                                                                                                                                                                                                                                                                                                                                                                                                                                                                                                                                                                                                                                                                                                                          |
| Case Material      | Stainless steel                                                                                                                                                                                                                                                                                                                                                                                                                                                                                                                                                                                                                                                                                                                                                                                                                                                                                                                                                                                                                                                                                                                                                                                                                                                                                                                                                                                                                                                                                                                                                                                                                                                                                                                                                                                                                                                                                                                                                                                                                                                                                                                |
| Case Colour        | Black                                                                                                                                                                                                                                                                                                                                                                                                                                                                                                                                                                                                                                                                                                                                                                                                                                                                                                                                                                                                                                                                                                                                                                                                                                                                                                                                                                                                                                                                                                                                                                                                                                                                                                                                                                                                                                                                                                                                                                                                                                                                                                                          |
| Case Surface       | Matted                                                                                                                                                                                                                                                                                                                                                                                                                                                                                                                                                                                                                                                                                                                                                                                                                                                                                                                                                                                                                                                                                                                                                                                                                                                                                                                                                                                                                                                                                                                                                                                                                                                                                                                                                                                                                                                                                                                                                                                                                                                                                                                         |
| Colour of the dial | Red                                                                                                                                                                                                                                                                                                                                                                                                                                                                                                                                                                                                                                                                                                                                                                                                                                                                                                                                                                                                                                                                                                                                                                                                                                                                                                                                                                                                                                                                                                                                                                                                                                                                                                                                                                                                                                                                                                                                                                                                                                                                                                                            |
| Glass              | Mineral glass / Hardened glass                                                                                                                                                                                                                                                                                                                                                                                                                                                                                                                                                                                                                                                                                                                                                                                                                                                                                                                                                                                                                                                                                                                                                                                                                                                                                                                                                                                                                                                                                                                                                                                                                                                                                                                                                                                                                                                                                                                                                                                                                                                                                                 |
| DETAILS            |                                                                                                                                                                                                                                                                                                                                                                                                                                                                                                                                                                                                                                                                                                                                                                                                                                                                                                                                                                                                                                                                                                                                                                                                                                                                                                                                                                                                                                                                                                                                                                                                                                                                                                                                                                                                                                                                                                                                                                                                                                                                                                                                |
| Bezel              | Fixed                                                                                                                                                                                                                                                                                                                                                                                                                                                                                                                                                                                                                                                                                                                                                                                                                                                                                                                                                                                                                                                                                                                                                                                                                                                                                                                                                                                                                                                                                                                                                                                                                                                                                                                                                                                                                                                                                                                                                                                                                                                                                                                          |
| Company Della com  | State I and a library and the state of the s |