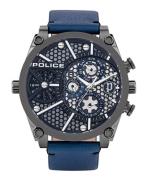

## Police men's watch PL15381JSU.61B Specifications

**BUY NOW** 

This document contains all the specifications for the Police Vigor PL15381JSU.61B men's watch. We at the DIALANDO® watch store offer a large selection of authentic watches from the best watch brands in the world.

https://www.dialando.at/

| PRODUCT INFORMATION |               |  |
|---------------------|---------------|--|
| EAN                 | 4895220913805 |  |
| Gender              | Men           |  |
| Brand               | Police        |  |
| Collection          | Vigor         |  |
| Warranty [years]    | 2             |  |

| PRODUCT EXECUTION |                                                                              |
|-------------------|------------------------------------------------------------------------------|
| Display Type      | Analogue                                                                     |
| Movement type     | Quartz (Battery)                                                             |
| Functions         | Second / Minute / Date / Second time zone / 24-Hour / Day of the week / Hour |

| MEASURES                      |     |
|-------------------------------|-----|
| Case width [mm]               | 51  |
| Case thickness [mm]           | 13  |
| Lug width [mm]                | 24  |
| Max. wrist circumference [mm] | 220 |

| MATERIAL & COLOUR  |                   |
|--------------------|-------------------|
| Strap Material     | Real leather      |
| Strap Colour       | Blue              |
| Case Material      | Stainless steel   |
| Case Colour        | Black             |
| Case Surface       | Polished / Matted |
| Colour of the dial | Black             |
| Glass              | Mineral glass     |
|                    |                   |
| DETAILS            |                   |

| DETAILS         |                                  |
|-----------------|----------------------------------|
| Bezel           | Fixed                            |
| Case Bottom     | Stainless steel bottom (screwed) |
| Clasp           | Pin buckle                       |
| Lighting        | Luminous hands                   |
| Water resistant | 3 ATM                            |