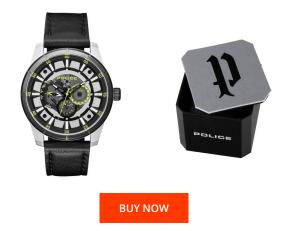

## Police men's watch PL15410JSTB.04 Specifications

This document contains all the specifications for the Police PL15410JSTB.04 men's watch. We at the DIALANDO<sup>®</sup> watch store offer a large selection of authentic watches from the best watch brands in the world. https://www.dialando.at/

> MATERIAL & COLOUR Strap Material

| PRODUCT INFORMATION |               |  |
|---------------------|---------------|--|
| EAN                 | 4895148693605 |  |
| Gender              | Men           |  |
| Brand               | Police        |  |
| Collection          | Lawrence      |  |
| Warranty [years]    | 2             |  |

| Strap Colour                  | Black                                          |
|-------------------------------|------------------------------------------------|
| Case Material                 | Stainless steel                                |
| Case Colour                   | Black                                          |
| Case Surface                  | Polished / Matted                              |
| Colour of the dial            | Silver                                         |
| Glass                         | Mineral glass                                  |
|                               |                                                |
| DETAILS                       |                                                |
| DETAILS<br>Bezel              | Fixed                                          |
|                               | Fixed<br>Stainless steel bottom (screwed)      |
| Bezel                         |                                                |
| Bezel<br>Case Bottom          | Stainless steel bottom (screwed)               |
| Bezel<br>Case Bottom<br>Clasp | Stainless steel bottom (screwed)<br>Pin buckle |