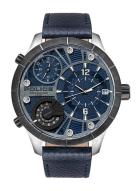

## Police men's watch PL15662XSTU.03 Specifications

**BUY NOW** 

This document contains all the specifications for the Police Bushmaster PL15662XSTU.03 men's watch. We at the DIALANDO® watch store offer a large selection of authentic watches from the best watch brands in the world.

| PRODUCT EXECUTION |                                                  |
|-------------------|--------------------------------------------------|
| Display Type      | Analogue                                         |
| Movement type     | Quartz (Battery)                                 |
| Functions         | Minute / Date / Second time zone / Hour / Second |

| MEASURES                      |     |
|-------------------------------|-----|
| Case width [mm]               | 52  |
| Case thickness [mm]           | 13  |
| Lug width [mm]                | 24  |
| Max. wrist circumference [mm] | 230 |

| MATERIAL & COLOUR  |                   |
|--------------------|-------------------|
| Strap Material     | Real leather      |
| Strap Colour       | Blue              |
| Case Material      | Stainless steel   |
| Case Colour        | Silver            |
| Case Surface       | Polished / Matted |
| Colour of the dial | Blue              |
| Glass              | Mineral glass     |
|                    |                   |
| DETAILS            |                   |
| Rozol              | Eivad             |

| DETAILS         |                                   |
|-----------------|-----------------------------------|
| Bezel           | Fixed                             |
| Case Bottom     | Stainless steel bottom (screwed)  |
| Clasp           | Pin buckle                        |
| Lighting        | Luminous indexes / Luminous hands |
| Water resistant | 5 ATM                             |