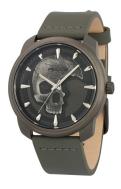

## Police men's watch PL15714JSU.61A Specifications

**BUY NOW** 

This document contains all the specifications for the Police PL15714JSU.61A men's watch. We at the DIALANDO® watch store offer a large selection of authentic watches from the best watch brands in the world.

https://www.dialando.at/

| PRODUCT INFORMATION             | I                            |
|---------------------------------|------------------------------|
| EAN                             | 4895220944809                |
| Gender                          | Men                          |
| Warranty [years]                | 2                            |
|                                 |                              |
| PRODUCT EXECUTION               |                              |
| PRODUCT EXECUTION  Display Type | Analogue                     |
|                                 | Analogue<br>Quartz (Battery) |
| Display Type                    |                              |

| MATERIAL & COLOUR  |               |
|--------------------|---------------|
| Strap Material     | Real leather  |
| Strap Colour       | Grey          |
| Colour of the dial | Grey          |
| Glass              | Mineral glass |
| DETAILS            |               |
| Clasp              | Buckle        |
| Water resistant    |               |