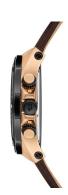

## Police men's watch PL16065JSRB/61 Specifications

**BUY NOW** 

This document contains all the specifications for the Police Rizal PL16065JSRB/61 men's watch. We at the DIALANDO® watch store offer a large selection of authentic watches from the best watch brands in the world.

| MEASURES            |    |
|---------------------|----|
| Case width [mm]     | 47 |
| Case thickness [mm] | 15 |

| MATERIAL & COLOUR  |                                |
|--------------------|--------------------------------|
| Strap Material     | Calf leather                   |
| Strap Colour       | Brown                          |
| Case Material      | Stainless steel                |
| Case Colour        | Rose gold                      |
| Case Surface       | Polished / Matted              |
| Colour of the dial | Silver / Grey                  |
| Glass              | Mineral glass / Hardened glass |
|                    |                                |
| DETAILS            |                                |
|                    |                                |

| DETAILS         |                                  |
|-----------------|----------------------------------|
| Bezel           | Fixed                            |
| Case Bottom     | Screwed / Stainless steel bottom |
| Clasp           | Buckle                           |
| Lighting        | Luminous hands                   |
| Water resistant | 10 ATM                           |