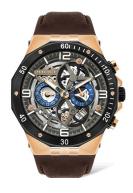

## Police men's watch PL16065JSRB/61 Specifications

**BUY NOW** 

This document contains all the specifications for the Police Rizal PL16065JSRB/61 men's watch. We at the DIALANDO® watch store offer a large selection of authentic watches from the best watch brands in the world.

| MEASURES            |    |
|---------------------|----|
| Case width [mm]     | 47 |
| Case thickness [mm] | 15 |

| MATERIAL & COLOUR  |                                |
|--------------------|--------------------------------|
| Strap Material     | Calf leather                   |
| Strap Colour       | Brown                          |
| Case Material      | Stainless steel                |
| Case Colour        | Rose gold                      |
| Case Surface       | Polished / Matted              |
| Colour of the dial | Silver / Grey                  |
| Glass              | Mineral glass / Hardened glass |
|                    |                                |
| DETAILS            |                                |
|                    |                                |

| DETAILS         |                                  |
|-----------------|----------------------------------|
| Bezel           | Fixed                            |
| Case Bottom     | Screwed / Stainless steel bottom |
| Clasp           | Buckle                           |
| Lighting        | Luminous hands                   |
| Water resistant | 10 ATM                           |