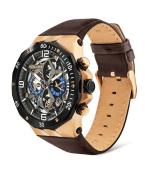

## Police men's watch PL16065JSRB/61 Specifications

**BUY NOW** 

This document contains all the specifications for the Police Rizal PL16065JSRB/61 men's watch. We at the DIALANDO® watch store offer a large selection of authentic watches from the best watch brands in the world.

| MEASURES            |    |
|---------------------|----|
| Case width [mm]     | 47 |
| Case thickness [mm] | 15 |

| MATERIAL & COLOUR  |                                |
|--------------------|--------------------------------|
| Strap Material     | Calf leather                   |
| Strap Colour       | Brown                          |
| Case Material      | Stainless steel                |
| Case Colour        | Rose gold                      |
| Case Surface       | Polished / Matted              |
| Colour of the dial | Silver / Grey                  |
| Glass              | Mineral glass / Hardened glass |
|                    |                                |
| DETAILS            |                                |
|                    |                                |

| DETAILS         |                                  |
|-----------------|----------------------------------|
| Bezel           | Fixed                            |
| Case Bottom     | Screwed / Stainless steel bottom |
| Clasp           | Buckle                           |
| Lighting        | Luminous hands                   |
| Water resistant | 10 ATM                           |