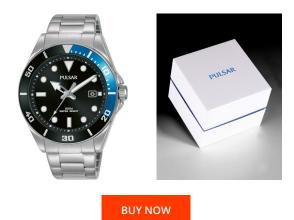

| PRODUCT INFORMATION |     |               |
|---------------------|-----|---------------|
| EAN                 |     | 4894138039270 |
| Gende               | r   | Men           |
| Brand               |     | Pulsar        |
| Collect             | ion | Sport         |
|                     |     |               |

2

|                   |                               | Glass      |
|-------------------|-------------------------------|------------|
| PRODUCT EXECUTION |                               | DETAILS    |
| Display Type      | Analogue                      | Bezel      |
| Movement type     | Quartz (Battery)              | Case Botto |
| Functions         | Hour / Second / Minute / Date | Clasp      |
|                   |                               |            |

| MATERIAL & COLOUR  |                                           |  |  |  |
|--------------------|-------------------------------------------|--|--|--|
| Strap Material     | Stainless steel                           |  |  |  |
| Strap Colour       | Silver                                    |  |  |  |
| Case Material      | Stainless steel                           |  |  |  |
| Case Colour        | Silver                                    |  |  |  |
| Case Surface       | Polished / Matted                         |  |  |  |
| Colour of the dial | Black                                     |  |  |  |
| Glass              | Mineral glass                             |  |  |  |
| DETAILS            |                                           |  |  |  |
| Bezel              |                                           |  |  |  |
| DCZCI              | Fixed                                     |  |  |  |
| Case Bottom        | Fixed<br>Stainless steel bottom (screwed) |  |  |  |
|                    |                                           |  |  |  |
| Case Bottom        | Stainless steel bottom (screwed)          |  |  |  |

## MEASURES

Warranty [years]

| Case width [mm]                  | 40  |  |
|----------------------------------|-----|--|
| Case thickness [mm]              | 12  |  |
| Lug width [mm]                   | 20  |  |
| Max. wrist<br>circumference [mm] | 200 |  |