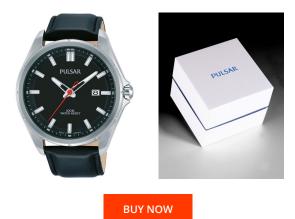

## Pulsar men's watch PS9557X1 Specifications

This document contains all the specifications for the Pulsar PS9557X1 men's watch. We at the DIALANDO<sup>®</sup> watch store offer a large selection of authentic watches from the best watch brands in the world. https://www.dialando.at/

### PRODUCT INFORMATION

| EAN              | 4894138035821 |
|------------------|---------------|
| Gender           | Men           |
| Brand            | Pulsar        |
| Collection       | Klassik       |
| Warranty [years] | 2             |

| Strap Colour                  | Black                                          |
|-------------------------------|------------------------------------------------|
| Case Material                 | Stainless steel                                |
| Case Colour                   | Silver                                         |
| Case Surface                  | Polished / Matted                              |
| Colour of the dial            | Black                                          |
| Glass                         | Mineral glass                                  |
|                               |                                                |
|                               |                                                |
| DETAILS                       |                                                |
| DETAILS<br>Bezel              | Fixed                                          |
|                               | Fixed<br>Stainless steel bottom (screwed)      |
| Bezel                         |                                                |
| Bezel<br>Case Bottom          | Stainless steel bottom (screwed)               |
| Bezel<br>Case Bottom<br>Clasp | Stainless steel bottom (screwed)<br>Pin buckle |