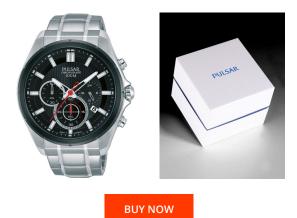

## Pulsar men's watch PT3901X1 Specifications

This document contains all the specifications for the Pulsar Chrono PT3901X1 men's watch. We at the DIALANDO<sup>®</sup> watch store offer a large selection of authentic watches from the best watch brands in the world. https://www.dialando.at/

> MATERIAL & COLOUR Strap Material

| PRODUCT INFORMATION |               |  |
|---------------------|---------------|--|
| EAN                 | 4894138035937 |  |
| Gender              | Men           |  |
| Brand               | Pulsar        |  |
| Collection          | Chrono        |  |
| Warranty [years]    | 2             |  |

| Strap Colour         | Silver                                    |
|----------------------|-------------------------------------------|
| Case Material        | Stainless steel                           |
| Case Colour          | Silver                                    |
| Case Surface         | Polished / Matted                         |
| Colour of the dial   | Black                                     |
| Glass                | Mineral glass                             |
| DETAILS              |                                           |
| 0217420              |                                           |
| Bezel                | Fixed                                     |
|                      | Fixed<br>Stainless steel bottom (screwed) |
| Bezel                |                                           |
| Bezel<br>Case Bottom | Stainless steel bottom (screwed)          |

Stainless steel

| Display Type  | Analogue                                                 |
|---------------|----------------------------------------------------------|
| Movement type | Quartz (Battery)                                         |
| Functions     | Chronograph / 24-Hour / Hour / Second / Minute /<br>Date |