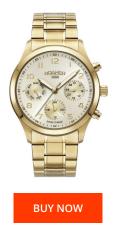

## Roamer men's watch 204982482620 Specifications

This document contains all the specifications for the Roamer 204982482620 men's watch. We at the DIALANDO<sup>®</sup> watch store offer a large selection of authentic watches from the best watch brands in the world. https://www.dialando.at/

| PRODUCT INFORMATION            |                              | MATERIAL & COLOUR       |                            |
|--------------------------------|------------------------------|-------------------------|----------------------------|
| EAN                            | 7640185786752                | Strap Material          | Stainless steel            |
| Gender                         | Men                          | Strap Colour            | Gold                       |
| Warranty [years]               | 2                            | Case Material           | Stainless steel            |
|                                |                              | Colour of the dial      | Gold                       |
|                                |                              | Glass                   | Sapphire glass             |
|                                |                              |                         |                            |
| PRODUCT EXECUTION              |                              |                         |                            |
| PRODUCT EXECUTION              |                              | DETAILS                 |                            |
| PRODUCT EXECUTION Display Type | Analogue                     | <b>DETAILS</b><br>Clasp | Deployment Buckle          |
|                                | Analogue<br>Quartz (Battery) |                         | Deployment Buckle<br>5 ATM |
| Display Type                   | 5                            | Clasp                   |                            |
| Display Type<br>Movement type  | Quartz (Battery)             | Clasp                   |                            |
| Display Type<br>Movement type  | Quartz (Battery)             | Clasp                   |                            |