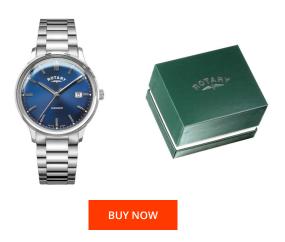

## Rotary men's watch GB05400/05 Specifications

This document contains all the specifications for the Rotary AVENGER GB05400/05 men's watch. We at the DIALANDO® watch store offer a large selection of authentic watches from the best watch brands in the world.

| MATERIAL & COLOUR  |                                  |
|--------------------|----------------------------------|
| Strap Material     | Stainless steel                  |
| Strap Colour       | Silver                           |
| Case Material      | Stainless steel                  |
| Case Colour        | Silver                           |
| Case Surface       | Polished / Matted                |
| Colour of the dial | Blue                             |
| Glass              | Mineral glass                    |
| DETAILS            |                                  |
| Bezel              | Fixed                            |
| Case Bottom        | Stainless steel bottom (pressed) |
| Clasp              | Butterfly clasp                  |
| Water resistant    | 5 ATM                            |