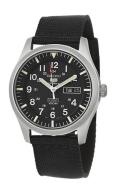

## Seiko men's watch SNZG15K1 Specifications

**BUY NOW** 

This document contains all the specifications for the Seiko SNZG15K1 men's watch. We at the DIALANDO® watch store offer a large selection of authentic watches from the best watch brands in the world.

| PRODUCT EXECUTION |                                                 |
|-------------------|-------------------------------------------------|
| Display Type      | Analogue                                        |
| Movement type     | Automatic                                       |
| Functions         | Minute / Date / Day of the week / Hour / Second |

| MEASURES                      |     |
|-------------------------------|-----|
| Case width [mm]               | 41  |
| Case thickness [mm]           | 12  |
| Lug width [mm]                | 22  |
| Max. wrist circumference [mm] | 220 |

| MATERIAL & COLOUR  |                 |
|--------------------|-----------------|
| Strap Material     | Textile         |
| Strap Colour       | Black           |
| Case Material      | Stainless steel |
| Case Colour        | Grey            |
| Case Surface       | Matted          |
| Colour of the dial | Black           |
| Glass              | Mineral glass   |
|                    |                 |
| DETAILS            |                 |
| Bezel              | Fixed           |

| DETAILS         |                                   |
|-----------------|-----------------------------------|
| Bezel           | Fixed                             |
| Case Bottom     | Glass bottom (screwed)            |
| Clasp           | Pin buckle                        |
| Lighting        | Luminous indexes / Luminous hands |
| Water resistant | 10 ATM                            |