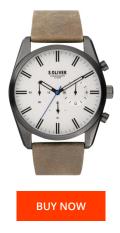

| MATERIAL & COLOUR  |                   |
|--------------------|-------------------|
| Strap Material     | Real leather      |
| Strap Colour       | Brown             |
| Case Material      | Stainless steel   |
| Case Colour        | Grey              |
| Case Surface       | Polished / Matted |
| Colour of the dial | Silver            |
| Glass              | Mineral glass     |
|                    |                   |
| DETAILS            |                   |
| Clasp              | Pin buckle        |

| PRODUCT EXECUTION   |                  |
|---------------------|------------------|
| Display Type        | Analogue         |
| Movement type       | Quartz (Battery) |
| Functions           | Chronograph      |
| MEASURES            |                  |
| Case width [mm]     | 42               |
| Case thickness [mm] | 11               |