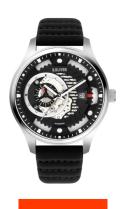

## sOliver men's watch SO-3941-LA Specifications

**BUY NOW** 

This document contains all the specifications for the sOliver SO-3941-LA men's watch. We at the DIALANDO® watch store offer a large selection of authentic watches from the best watch brands in the world.

| PRODUCT EXECUTION   |           |
|---------------------|-----------|
| Display Type        | Analogue  |
| Movement type       | Automatic |
| Functions           | Date      |
| MEASURES            |           |
| Case width [mm]     | 46        |
| Case thickness [mm] | 14        |

| MATERIAL & COLOUR  |                   |
|--------------------|-------------------|
| Strap Material     | Real leather      |
| Strap Colour       | Black             |
| Case Material      | Stainless steel   |
| Case Colour        | Silver            |
| Case Surface       | Polished / Matted |
| Colour of the dial | Black             |
| Glass              | Mineral glass     |
|                    |                   |
| DETAILS            |                   |
| Clasp              | Pin buckle        |
| Water resistant    | 5 ATM             |