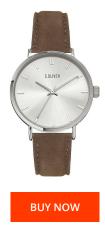

| PRODUCT INFORMATION |               |  |
|---------------------|---------------|--|
| EAN                 | 4035608042608 |  |
| Gender              | Men           |  |
| Brand               | SOliver       |  |
| Warranty [years]    | 2             |  |
|                     |               |  |

| MATERIAL & COLOUR  |                 |
|--------------------|-----------------|
| Strap Material     | Real leather    |
| Strap Colour       | Brown           |
| Case Material      | Stainless steel |
| Colour of the dial | Silver          |
| Glass              | Mineral glass   |

| PRODUCT EXECUTION |                        |  |
|-------------------|------------------------|--|
| Display Type      | Analogue               |  |
| Movement type     | Quartz (Battery)       |  |
| Functions         | Second / Hour / Minute |  |

43

| DETAILS         |            |
|-----------------|------------|
| Clasp           | Pin buckle |
| Water resistant | 5 ATM      |