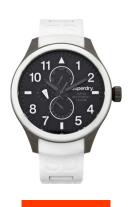

## Superdry men's watch SYG110W Specifications

**BUY NOW** 

This document contains all the specifications for the Superdry SYG110W men's watch. We at the DIALANDO® watch store offer a large selection of authentic watches from the best watch brands in the world.

| MATERIAL & COLOUR  |               |
|--------------------|---------------|
| Strap Material     | Silicone      |
| Strap Colour       | White         |
| Colour of the dial | Black         |
|                    |               |
| Glass              | Mineral glass |
| Glass              | Mineral glass |