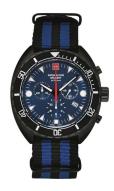

| PRODUCT INFORMATION |                       |
|---------------------|-----------------------|
| EAN                 | 7611751172996         |
| Gender              | Men                   |
| Brand               | Swiss Alpine Military |
| Collection          | Turtle Chrono 44 mm   |
| Warranty [vears]    | 2                     |

| PRODUCT EXECUTION |                                             |
|-------------------|---------------------------------------------|
| Display Type      | Analogue                                    |
| Movement type     | Quartz (Battery)                            |
| Movement Name     | Swiss Made / Ronda / 5030.D                 |
| Functions         | Second / Minute / Date / Chronograph / Hour |

| MEASURES                      |     |
|-------------------------------|-----|
| Case width [mm]               | 44  |
| Case thickness [mm]           | 12  |
| Lug width [mm]                | 22  |
| Max. wrist circumference [mm] | 230 |

| MATERIAL & COLOUR  |                   |
|--------------------|-------------------|
| Strap Material     | Textile           |
| Strap Colour       | Black / Blue      |
| Case Material      | Stainless steel   |
| Case Colour        | Black             |
| Case Surface       | Polished / Matted |
| Colour of the dial | Blue              |
| Glass              | Mineral glass     |

| DETAILS         |                                   |
|-----------------|-----------------------------------|
| Bezel           | Left side / Rotatable             |
| Case Bottom     | Stainless steel bottom (screwed)  |
| Crown           | Screwed                           |
| Clasp           | Pin buckle                        |
| Lighting        | Luminous hands / Luminous indexes |
| Water resistant | 10 ATM                            |