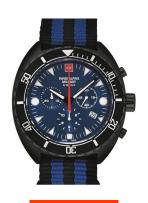

| PRODUCT INFORMATION |                       |
|---------------------|-----------------------|
| EAN                 | 7611751172996         |
| Gender              | Men                   |
| Brand               | Swiss Alpine Military |
| Collection          | Turtle Chrono 44 mm   |
| Warranty [vears]    | 2                     |

| PRODUCT EXECUTION |                                             |
|-------------------|---------------------------------------------|
| Display Type      | Analogue                                    |
| Movement type     | Quartz (Battery)                            |
| Movement Name     | Swiss Made / Ronda / 5030.D                 |
| Functions         | Second / Minute / Date / Chronograph / Hour |

| MEASURES                      |     |
|-------------------------------|-----|
| Case width [mm]               | 44  |
| Case thickness [mm]           | 12  |
| Lug width [mm]                | 22  |
| Max. wrist circumference [mm] | 230 |

| MATERIAL & COLOUR  |                   |
|--------------------|-------------------|
| Strap Material     | Textile           |
| Strap Colour       | Black / Blue      |
| Case Material      | Stainless steel   |
| Case Colour        | Black             |
| Case Surface       | Polished / Matted |
| Colour of the dial | Blue              |
| Glass              | Mineral glass     |

| DETAILS         |                                   |
|-----------------|-----------------------------------|
| Bezel           | Left side / Rotatable             |
| Case Bottom     | Stainless steel bottom (screwed)  |
| Crown           | Screwed                           |
| Clasp           | Pin buckle                        |
| Lighting        | Luminous hands / Luminous indexes |
| Water resistant | 10 ATM                            |