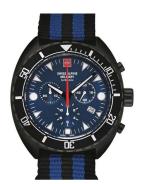

| PRODUCT INFORMATION |                       |
|---------------------|-----------------------|
| EAN                 | 7611751172996         |
| Gender              | Men                   |
| Brand               | Swiss Alpine Military |
| Collection          | Turtle Chrono 44 mm   |
| Warranty [vears]    | 2                     |

| PRODUCT EXECUTION |                                             |
|-------------------|---------------------------------------------|
| Display Type      | Analogue                                    |
| Movement type     | Quartz (Battery)                            |
| Movement Name     | Swiss Made / Ronda / 5030.D                 |
| Functions         | Second / Minute / Date / Chronograph / Hour |

| MEASURES                      |     |
|-------------------------------|-----|
| Case width [mm]               | 44  |
| Case thickness [mm]           | 12  |
| Lug width [mm]                | 22  |
| Max. wrist circumference [mm] | 230 |

| MATERIAL & COLOUR  |                   |
|--------------------|-------------------|
| Strap Material     | Textile           |
| Strap Colour       | Black / Blue      |
| Case Material      | Stainless steel   |
| Case Colour        | Black             |
| Case Surface       | Polished / Matted |
| Colour of the dial | Blue              |
| Glass              | Mineral glass     |

| DETAILS         |                                   |
|-----------------|-----------------------------------|
| Bezel           | Left side / Rotatable             |
| Case Bottom     | Stainless steel bottom (screwed)  |
| Crown           | Screwed                           |
| Clasp           | Pin buckle                        |
| Lighting        | Luminous hands / Luminous indexes |
| Water resistant | 10 ATM                            |