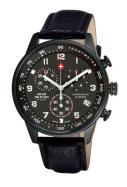

## **DIALANDO**°

Swiss Military by Chrono men's watch SM34012.08 Specifications

**BUY NOW** 

This document contains all the specifications for the Swiss Military by Chrono Chronograph SM34012.08 men's watch. We at the DIALANDO® watch store offer a large selection of authentic watches from the best watch brands in the world. https://www.dialando.at/

| PRODUCT INFORMATION |                          |
|---------------------|--------------------------|
| EAN                 | 7630019106627            |
| Gender              | Men                      |
| Brand               | Swiss Military by Chrono |
| Collection          | Chronograph              |
| Warranty [years]    | 5                        |

| PRODUCT EXECUTION |                                             |
|-------------------|---------------------------------------------|
| Display Type      | Analogue                                    |
| Movement type     | Quartz (Battery)                            |
| Movement Name     | G10.211 / ETA / Swiss Made                  |
| Functions         | Date / Hour / Minute / Second / Chronograph |

| MEASURES                      |     |
|-------------------------------|-----|
| Case width [mm]               | 41  |
| Case thickness [mm]           | 12  |
| Lug width [mm]                | 20  |
| Max. wrist circumference [mm] | 220 |

| MATERIAL & COLOUR  |                 |
|--------------------|-----------------|
| Strap Material     | Real leather    |
| Strap Colour       | Black           |
| Case Material      | Stainless steel |
| Case Colour        | Black           |
| Case Surface       | Matted          |
| Colour of the dial | Black           |
| Glass              | Mineral glass   |
| DETAILS            |                 |

| DETAILS         |                                   |
|-----------------|-----------------------------------|
| Bezel           | Fixed                             |
| Case Bottom     | Stainless steel bottom (pressed)  |
| Clasp           | Pin buckle                        |
| Lighting        | Luminous indexes / Luminous hands |
| Water resistant | 5 ATM                             |