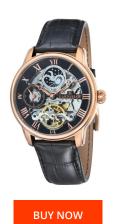

## Thomas Earnshaw men's watch ES-8006-07 Specifications

This document contains all the specifications for the Thomas Earnshaw ES-8006-07 men's watch. We at the DIALANDO® watch store offer a large selection of authentic watches from the best watch brands in the world.

| MATERIAL & COLOUR  |                |
|--------------------|----------------|
| Strap Material     | Real leather   |
| Strap Colour       | Black          |
| Colour of the dial | Black          |
| Glass              | Mineral glass  |
| DETAILS            |                |
| Numerals           | Roman numerals |