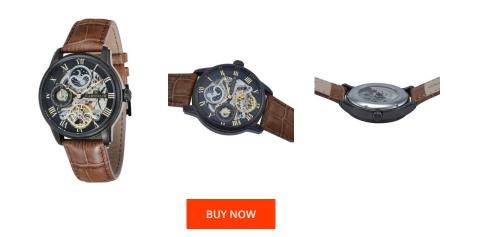

| PRODUCT INFORMATION |                 |  |
|---------------------|-----------------|--|
| EAN                 | 4895118830535   |  |
| Gender              | Men             |  |
| Brand               | Thomas Earnshaw |  |
| Collection          | Longitude       |  |
| Warranty [years]    | 2               |  |
| PRODUCT EXECUTION   |                 |  |
| Display Type        | Analogue        |  |
| Movement type       | Automatic       |  |
| MEASURES            |                 |  |
| Case width [mm]     | 44              |  |

| MATERIAL & COLOUR  |               |
|--------------------|---------------|
| Strap Material     | Real leather  |
| Strap Colour       | Brown         |
| Colour of the dial | Black         |
| Glass              | Mineral glass |

## DETAILS

Numerals

Roman numerals