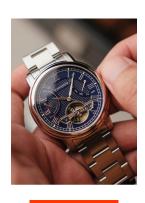

## Thomas Earnshaw men's watch ES-8169-22 Specifications

**BUY NOW** 

This document contains all the specifications for the Thomas Earnshaw ES-8169-22 men's watch. We at the DIALANDO® watch store offer a large selection of authentic watches from the best watch brands in the world.

| MATERIAL & COLOUR  |                 |
|--------------------|-----------------|
| Strap Material     | Stainless steel |
| Strap Colour       | Silver          |
| Colour of the dial | Blue            |
| Glass              | Mineral glass   |
| DETAILS            |                 |
| Clasp              | Folding clasp   |
| Water resistant    | 5 ATM           |