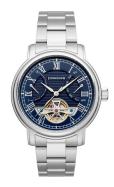

## Thomas Earnshaw men's watch ES-8169-22 Specifications

**BUY NOW** 

This document contains all the specifications for the Thomas Earnshaw ES-8169-22 men's watch. We at the DIALANDO® watch store offer a large selection of authentic watches from the best watch brands in the world.

| MATERIAL & COLOUR  |                 |
|--------------------|-----------------|
| Strap Material     | Stainless steel |
| Strap Colour       | Silver          |
| Colour of the dial | Blue            |
| Glass              | Mineral glass   |
| DETAILS            |                 |
| Clasp              | Folding clasp   |
| Water resistant    | 5 ATM           |