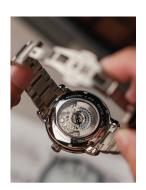

## Thomas Earnshaw men's watch ES-8169-22 Specifications

**BUY NOW** 

This document contains all the specifications for the Thomas Earnshaw ES-8169-22 men's watch. We at the DIALANDO® watch store offer a large selection of authentic watches from the best watch brands in the world.

| MATERIAL & COLOUR  |                 |
|--------------------|-----------------|
| Strap Material     | Stainless steel |
| Strap Colour       | Silver          |
| Colour of the dial | Blue            |
| Glass              | Mineral glass   |
| DETAILS            |                 |
| Clasp              | Folding clasp   |
| Water resistant    | 5 ATM           |