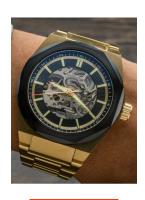

## Thomas Earnshaw men's watch ES-8182-99 Specifications

**BUY NOW** 

This document contains all the specifications for the Thomas Earnshaw ES-8182-99 men's watch. We at the DIALANDO® watch store offer a large selection of authentic watches from the best watch brands in the world.

| MATERIAL & COLOUR  |                 |
|--------------------|-----------------|
| Strap Material     | Stainless steel |
| Strap Colour       | Gold            |
| Colour of the dial | Black           |
| Glass              | Mineral glass   |
| DETAILS            |                 |
| Clasp              | Folding clasp   |
| Water resistant    | 5 ATM           |