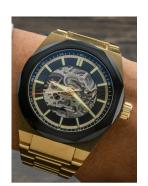

## Thomas Earnshaw men's watch ES-8182-99 Specifications

**BUY NOW** 

This document contains all the specifications for the Thomas Earnshaw ES-8182-99 men's watch. We at the DIALANDO® watch store offer a large selection of authentic watches from the best watch brands in the world.

| MATERIAL & COLOUR  |                 |
|--------------------|-----------------|
| Strap Material     | Stainless steel |
| Strap Colour       | Gold            |
| Colour of the dial | Black           |
| Glass              | Mineral glass   |
| DETAILS            |                 |
| Clasp              | Folding clasp   |
| Water resistant    | 5 ATM           |