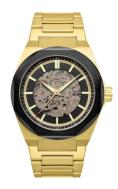

## Thomas Earnshaw men's watch ES-8182-99 Specifications

**BUY NOW** 

This document contains all the specifications for the Thomas Earnshaw ES-8182-99 men's watch. We at the DIALANDO® watch store offer a large selection of authentic watches from the best watch brands in the world.

| MATERIAL & COLOUR  |                 |
|--------------------|-----------------|
| Strap Material     | Stainless steel |
| Strap Colour       | Gold            |
| Colour of the dial | Black           |
| Glass              | Mineral glass   |
| DETAILS            |                 |
| Clasp              | Folding clasp   |
| Water resistant    | 5 ATM           |