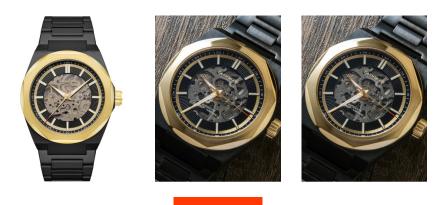

## Thomas Earnshaw men's watch ES-8182-DD Specifications

**BUY NOW** 

This document contains all the specifications for the Thomas Earnshaw ES-8182-DD men's watch. We at the DIALANDO<sup>®</sup> watch store offer a large selection of authentic watches from the best watch brands in the world. https://www.dialando.at/

| PRODUCT INFORMATION |               | MATERIAL & COLOUR  |                 |
|---------------------|---------------|--------------------|-----------------|
| EAN                 | 4894664163920 | Strap Material     | Stainless steel |
| Gender              | Men           | Strap Colour       | Black           |
| Warranty [years]    | 2             | Colour of the dial | Black           |
|                     |               | Glass              | Mineral glass   |
|                     |               |                    |                 |
| PRODUCT EXECUTION   |               | DETAILS            |                 |
| Display Type        | Analogue      | Clasp              | Folding clasp   |
| Movement type       | Automatic     | Water resistant    | 5 ATM           |
|                     |               |                    |                 |
| MEASURES            |               |                    |                 |
| Case width [mm]     | 44            |                    |                 |
|                     |               |                    |                 |