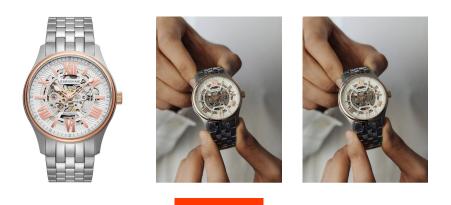

## Thomas Earnshaw men's watch ES-8240-55 Specifications

**BUY NOW** 

This document contains all the specifications for the Thomas Earnshaw ES-8240-55 men's watch. We at the DIALANDO<sup>®</sup> watch store offer a large selection of authentic watches from the best watch brands in the world. https://www.dialando.at/

| PRODUCT INFORMATION |               | MATERIAL & COLOUR  |                 |
|---------------------|---------------|--------------------|-----------------|
| EAN                 | 4894664147043 | Strap Material     | Stainless steel |
| Gender              | Men           | Strap Colour       | Silver          |
| Warranty [years]    | 2             | Colour of the dial | Silver          |
|                     |               | Glass              | Mineral glass   |
|                     |               |                    |                 |
| PRODUCT EXECUTION   |               | DETAILS            |                 |
| Display Type        | Analogue      | Clasp              | Folding clasp   |
| Movement type       | Automatic     | Water resistant    | 5 ATM           |
|                     |               |                    |                 |
| MEASURES            |               |                    |                 |
| Case width [mm]     | 42            |                    |                 |
| Case width [mm]     | 42            |                    |                 |