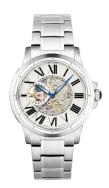

## Thomas Earnshaw men's watch ES-8243-11 Specifications

**BUY NOW** 

This document contains all the specifications for the Thomas Earnshaw ES-8243-11 men's watch. We at the DIALANDO® watch store offer a large selection of authentic watches from the best watch brands in the world.

| MATERIAL & COLOUR  |                 |
|--------------------|-----------------|
| Strap Material     | Stainless steel |
| Strap Colour       | Silver          |
| Colour of the dial | Silver          |
| Glass              | Mineral glass   |
| DETAILS            |                 |
| Clasp              | Folding clasp   |
| Water resistant    | 5 ATM           |