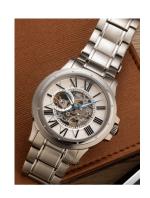

## Thomas Earnshaw men's watch ES-8243-11 Specifications

**BUY NOW** 

This document contains all the specifications for the Thomas Earnshaw ES-8243-11 men's watch. We at the DIALANDO® watch store offer a large selection of authentic watches from the best watch brands in the world.

| MATERIAL & COLOUR  |                 |
|--------------------|-----------------|
| Strap Material     | Stainless steel |
| Strap Colour       | Silver          |
| Colour of the dial | Silver          |
| Glass              | Mineral glass   |
| DETAILS            |                 |
| Clasp              | Folding clasp   |
| Water resistant    | 5 ATM           |