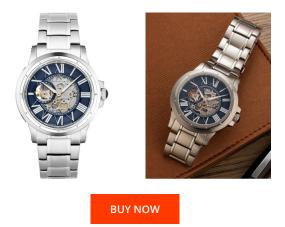

## Thomas Earnshaw men's watch ES-8243-33 Specifications

This document contains all the specifications for the Thomas Earnshaw ES-8243-33 men's watch. We at the DIALANDO<sup>®</sup> watch store offer a large selection of authentic watches from the best watch brands in the world. https://www.dialando.at/

| PRODUCT INFORMATION |               | MATERIAL & COLOUR  |                 |
|---------------------|---------------|--------------------|-----------------|
| EAN                 | 4894664148804 | Strap Material     | Stainless steel |
| Gender              | Men           | Strap Colour       | Silver          |
| Warranty [years]    | 2             | Colour of the dial | Blue            |
|                     |               | Glass              | Mineral glass   |
|                     |               |                    |                 |
| PRODUCT EXECUTION   |               | DETAILS            |                 |
| Display Type        | Analogue      | Clasp              | Folding clasp   |
| Movement type       | Automatic     | Water resistant    | 5 ATM           |
|                     |               |                    |                 |
| MEASURES            |               |                    |                 |
| Case width [mm]     | 42            |                    |                 |
| case waan [mm]      | 74            |                    |                 |