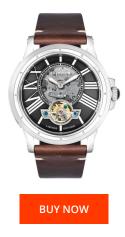

## Thomas Earnshaw men's watch ES-8244-01 Specifications

This document contains all the specifications for the Thomas Earnshaw ES-8244-01 men's watch. We at the DIALANDO<sup>®</sup> watch store offer a large selection of authentic watches from the best watch brands in the world. https://www.dialando.at/

| PRODUCT INFORMATION |               | MATERIAL & COLOUR  |               |
|---------------------|---------------|--------------------|---------------|
| EAN                 | 4894664148743 | Strap Material     | Real leather  |
| Gender              | Men           | Strap Colour       | Brown         |
| Warranty [years]    | 2             | Colour of the dial | Black         |
|                     |               | Glass              | Mineral glass |
|                     |               |                    |               |
| PRODUCT EXECUTION   |               | DETAILS            |               |
| Display Type        | Analogue      | Clasp              | Folding clasp |
| Movement type       | Automatic     | Water resistant    | 5 ATM         |
|                     |               |                    |               |
| MEASURES            |               |                    |               |
| Case width [mm]     | 42            |                    |               |
|                     |               |                    |               |