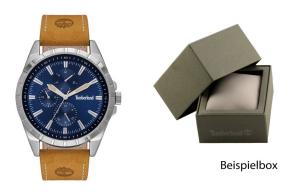

https://www.dialando.at/

Clasp

Lighting

Water resistant

| PRODUCT INFORMATION |                      |  |
|---------------------|----------------------|--|
| EAN                 | 4895220916967        |  |
| Gender              | Men                  |  |
| Brand               | Timberland           |  |
| Collection          | Boxborough Set 48 mm |  |
| Warranty [years]    | 2                    |  |

| PRODUCT EXECUTION |                                                              |
|-------------------|--------------------------------------------------------------|
| Display Type      | Analogue                                                     |
| Movement type     | Quartz (Battery)                                             |
| Functions         | Date / 24-Hour / Day of the week / Hour / Second /<br>Minute |

| MEASURES                      |     |
|-------------------------------|-----|
| Case width [mm]               | 48  |
| Case thickness [mm]           | 11  |
| Lug width [mm]                | 24  |
| Max. wrist circumference [mm] | 210 |

| MATERIAL & COLOUR  |                                  |
|--------------------|----------------------------------|
| Strap Material     | Real leather                     |
| Strap Colour       | Brown                            |
| Case Material      | Stainless steel                  |
| Case Colour        | Silver                           |
| Case Surface       | Polished / Matted                |
| Colour of the dial | Blue                             |
| Glass              | Mineral glass                    |
| DETAILS            |                                  |
| Bezel              | Fixed                            |
| Case Bottom        | Stainless steel bottom (pressed) |