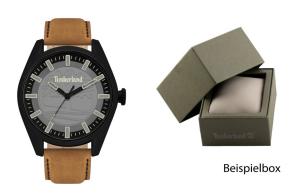

## Timberland men's watch TBL16005JYB.13 Specifications

**BUY NOW** 

This document contains all the specifications for the Timberland Ashfield TBL16005JYB.13 men's watch. We at the DIALANDO® watch store offer a large selection of authentic watches from the best watch brands in the world.

| MATERIAL & COLOUR  |                 |
|--------------------|-----------------|
| Strap Material     | Real leather    |
| Strap Colour       | Brown           |
| Case Material      | Stainless steel |
| Case Colour        | Black           |
| Case Surface       | Polished        |
| Colour of the dial | Grey            |
| Glass              | Mineral glass   |
| DETAILS            |                 |

| DETAILS         |                                  |
|-----------------|----------------------------------|
| Bezel           | Fixed                            |
| Case Bottom     | Stainless steel bottom (pressed) |
| Clasp           | Pin buckle                       |
| Water resistant | 5 ATM                            |