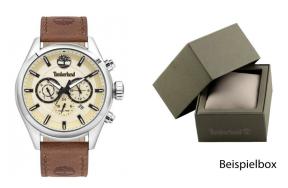

## Timberland men's watch TBL16062JYS.14 Specifications

**BUY NOW** 

This document contains all the specifications for the Timberland TBL16062JYS.14 men's watch. We at the DIALANDO® watch store offer a large selection of authentic watches from the best watch brands in the world.

https://www.dialando.at/

| PRODUCT INFORMATION |               |
|---------------------|---------------|
| EAN                 | 4895220916943 |
| Gender              | Men           |
| Brand               | Timberland    |
| Collection          | Ashmont       |
| Warranty [years]    | 2             |

| PRODUCT EXECUTION |                                                                              |
|-------------------|------------------------------------------------------------------------------|
| Display Type      | Analogue                                                                     |
| Movement type     | Quartz (Battery)                                                             |
| Functions         | Date / Second time zone / 24-Hour / Day of the week / Hour / Second / Minute |

| MEASURES                      |     |
|-------------------------------|-----|
| Case width [mm]               | 45  |
| Case thickness [mm]           | 10  |
| Lug width [mm]                | 22  |
| Max. wrist circumference [mm] | 220 |

| MATERIAL & COLOUR  |                   |
|--------------------|-------------------|
| Strap Material     | Real leather      |
| Strap Colour       | Brown             |
| Case Material      | Stainless steel   |
| Case Colour        | Silver            |
| Case Surface       | Polished / Matted |
| Colour of the dial | Blue              |
| Glass              | Mineral glass     |
| DETAILS            |                   |

| DETAILS         |                                  |
|-----------------|----------------------------------|
| Bezel           | Fixed                            |
| Case Bottom     | Stainless steel bottom (screwed) |
| Clasp           | Pin buckle                       |
| Water resistant | 5 ATM                            |