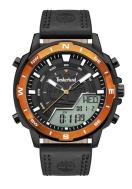

## Timberland men's watch TDWJD2004501 Specifications

Beispielbox

**BUY NOW** 

This document contains all the specifications for the Timberland Milwood TDWJD2004501 men's watch. We at the DIALANDO® watch store offer a large selection of authentic watches from the best watch brands in the world.

| MATERIAL & COLOUR  |                                |
|--------------------|--------------------------------|
| Strap Material     | Calf leather                   |
| Strap Colour       | Black                          |
| Case Material      | Stainless steel                |
| Case Colour        | Black                          |
| Case Surface       | Matted / Polished              |
| Colour of the dial | Black                          |
| Glass              | Hardened glass / Mineral glass |
| DETAILS            |                                |

| PRODUCT EXECUTION |                                                                                                                              |
|-------------------|------------------------------------------------------------------------------------------------------------------------------|
| Display Type      | Digital / Analogue                                                                                                           |
| Movement type     | Quartz (Battery)                                                                                                             |
| Functions         | 12-24 Hour format / Day / Timer / Day / Second / Date / Month / Automatic calendar / Minute / Second time zone / Hour / Year |

| DETAILS         |                                  |
|-----------------|----------------------------------|
| Bezel           | Fixed                            |
| Case Bottom     | Stainless steel bottom / Screwed |
| Clasp           | Buckle                           |
| Lighting        | Backlight                        |
| Water resistant | 5 ATM                            |

| MEASURES            |    |  |  |
|---------------------|----|--|--|
| Case width [mm]     | 49 |  |  |
| Case thickness [mm] | 15 |  |  |