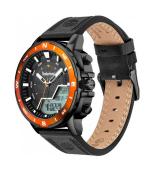

## Timberland men's watch TDWJD2004501 Specifications

Beispielbox

**BUY NOW** 

This document contains all the specifications for the Timberland Milwood TDWJD2004501 men's watch. We at the DIALANDO® watch store offer a large selection of authentic watches from the best watch brands in the world.

| MATERIAL & COLOUR  |                                |
|--------------------|--------------------------------|
| Strap Material     | Calf leather                   |
| Strap Colour       | Black                          |
| Case Material      | Stainless steel                |
| Case Colour        | Black                          |
| Case Surface       | Matted / Polished              |
| Colour of the dial | Black                          |
| Glass              | Hardened glass / Mineral glass |
| DETAILS            |                                |

| PRODUCT EXECUTION |                                                                                                                              |
|-------------------|------------------------------------------------------------------------------------------------------------------------------|
| Display Type      | Digital / Analogue                                                                                                           |
| Movement type     | Quartz (Battery)                                                                                                             |
| Functions         | 12-24 Hour format / Day / Timer / Day / Second / Date / Month / Automatic calendar / Minute / Second time zone / Hour / Year |

| DETAILS         |                                  |
|-----------------|----------------------------------|
| Bezel           | Fixed                            |
| Case Bottom     | Stainless steel bottom / Screwed |
| Clasp           | Buckle                           |
| Lighting        | Backlight                        |
| Water resistant | 5 ATM                            |

| MEASURES            |    |  |  |
|---------------------|----|--|--|
| Case width [mm]     | 49 |  |  |
| Case thickness [mm] | 15 |  |  |