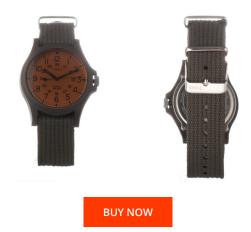

| MATERIAL & COLOUR<br>Strap Material<br>Strap Colour | Nylon<br>Brown |         |
|-----------------------------------------------------|----------------|---------|
| Strap Colour                                        |                |         |
|                                                     | Brown          |         |
|                                                     |                |         |
| Colour of the dial                                  | Brown          |         |
| Glass                                               | Mineral glass  |         |
|                                                     |                |         |
| DETAILS                                             |                |         |
| Clasp                                               |                |         |
| Clasp                                               | Buckle         |         |
| Water resistant                                     | 3 ATM          |         |
|                                                     |                |         |
|                                                     |                |         |
|                                                     | DETAILS        | DETAILS |