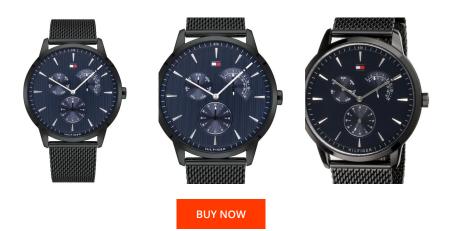

## Tommy Hilfiger men's watch 1710392 Specifications

This document contains all the specifications for the Tommy Hilfiger Brad 1710392 men's watch. We at the DIALANDO<sup>®</sup> watch store offer a large selection of authentic watches from the best watch brands in the world. https://www.dialando.at/

> MATERIAL & COLOUR Strap Material

| PRODUCT INFORMATION |                |  |
|---------------------|----------------|--|
| EAN                 | 7613272329118  |  |
| Gender              | Men            |  |
| Brand               | Tommy Hilfiger |  |
| Collection          | Brad           |  |
| Warranty [years]    | 2              |  |

| Strap Colour       | Blue                             |
|--------------------|----------------------------------|
| Case Material      | Stainless steel                  |
| Case Colour        | Blue                             |
| Case Surface       | Polished / Matted                |
| Colour of the dial | Blue                             |
| Glass              | Mineral glass                    |
| DETAILS            |                                  |
| Bezel              | Fixed                            |
| Case Bottom        | Stainless steel bottom (pressed) |
| Clasp              | Pin buckle                       |
| Water resistant    | 3 ATM                            |