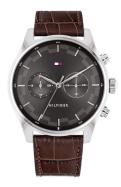

| PRODUCT EXECUTION   |                                                        |
|---------------------|--------------------------------------------------------|
| Display Type        | Analogue                                               |
| Movement type       | Quartz (Battery)                                       |
| Functions           | Hour / Second time zone / 24-Hour / Second /<br>Minute |
| MEASURES            |                                                        |
| Case width [mm]     | 44                                                     |
| Case thickness [mm] |                                                        |

| MATERIAL & COLOUR  |                                  |
|--------------------|----------------------------------|
| Strap Material     | Calf leather                     |
| Strap Colour       | Brown                            |
| Case Material      | Stainless steel                  |
| Case Colour        | Silver                           |
| Case Surface       | Polished / Matted                |
| Colour of the dial | Grey                             |
| Glass              | Mineral glass / Hardened glass   |
| DETAILS            |                                  |
| Bezel              | Fixed                            |
| Case Bottom        | Pressed / Stainless steel bottom |
| Clasp              | Buckle                           |
| Water resistant    | 5 ATM                            |