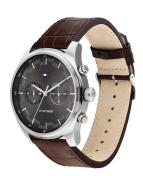

| PRODUCT EXECUTION   |                                                        |
|---------------------|--------------------------------------------------------|
| Display Type        | Analogue                                               |
| Movement type       | Quartz (Battery)                                       |
| Functions           | Hour / Second time zone / 24-Hour / Second /<br>Minute |
| MEASURES            |                                                        |
| Case width [mm]     | 44                                                     |
| Case thickness [mm] |                                                        |

| MATERIAL & COLOUR  |                                  |
|--------------------|----------------------------------|
| Strap Material     | Calf leather                     |
| Strap Colour       | Brown                            |
| Case Material      | Stainless steel                  |
| Case Colour        | Silver                           |
| Case Surface       | Polished / Matted                |
| Colour of the dial | Grey                             |
| Glass              | Mineral glass / Hardened glass   |
| DETAILS            |                                  |
| Bezel              | Fixed                            |
| Case Bottom        | Pressed / Stainless steel bottom |
| Clasp              | Buckle                           |
| Water resistant    | 5 ATM                            |