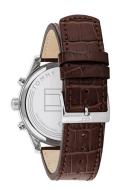

| PRODUCT EXECUTION   |                                                        |
|---------------------|--------------------------------------------------------|
| Display Type        | Analogue                                               |
| Movement type       | Quartz (Battery)                                       |
| Functions           | Hour / Second time zone / 24-Hour / Second /<br>Minute |
| MEASURES            |                                                        |
| Case width [mm]     | 44                                                     |
| Case thickness [mm] |                                                        |

| MATERIAL & COLOUR  |                                  |
|--------------------|----------------------------------|
| Strap Material     | Calf leather                     |
| Strap Colour       | Brown                            |
| Case Material      | Stainless steel                  |
| Case Colour        | Silver                           |
| Case Surface       | Polished / Matted                |
| Colour of the dial | Grey                             |
| Glass              | Mineral glass / Hardened glass   |
| DETAILS            |                                  |
| Bezel              | Fixed                            |
| Case Bottom        | Pressed / Stainless steel bottom |
| Clasp              | Buckle                           |
| Water resistant    | 5 ATM                            |