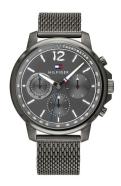

https://www.dialando.at/

| PRODUCT INFORMATION |                |
|---------------------|----------------|
| EAN                 | 7613272293693  |
| Gender              | Men            |
| Brand               | Tommy Hilfiger |
| Collection          | Landon         |
| Warranty [years]    | 2              |

| PRODUCT EXECUTION |                                                              |
|-------------------|--------------------------------------------------------------|
| Display Type      | Analogue                                                     |
| Movement type     | Quartz (Battery)                                             |
| Functions         | Minute / Date / 24-Hour / Day of the week / Hour /<br>Second |

| MEASURES                      |     |
|-------------------------------|-----|
| Case width [mm]               | 44  |
| Case thickness [mm]           | 10  |
| Lug width [mm]                | 20  |
| Max. wrist circumference [mm] | 205 |

| MATERIAL & COLOUR  |                   |
|--------------------|-------------------|
| Strap Material     | Stainless steel   |
| Strap Colour       | Grey              |
| Case Material      | Stainless steel   |
| Case Colour        | Grey              |
| Case Surface       | Matted / Polished |
| Colour of the dial | Grey              |
| Glass              | Mineral glass     |
|                    |                   |
| DETAILS            |                   |
| Rezel              | Fixed             |

| DETAILS         |                                  |
|-----------------|----------------------------------|
| Bezel           | Fixed                            |
| Case Bottom     | Stainless steel bottom (screwed) |
| Clasp           | Clip clasp                       |
| Water resistant | 5 ATM                            |