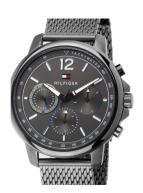

https://www.dialando.at/

| PRODUCT INFORMATION |                |
|---------------------|----------------|
| EAN                 | 7613272293693  |
| Gender              | Men            |
| Brand               | Tommy Hilfiger |
| Collection          | Landon         |
| Warranty [years]    | 2              |

| PRODUCT EXECUTION |                                                              |
|-------------------|--------------------------------------------------------------|
| Display Type      | Analogue                                                     |
| Movement type     | Quartz (Battery)                                             |
| Functions         | Minute / Date / 24-Hour / Day of the week / Hour /<br>Second |

| MEASURES                      |     |
|-------------------------------|-----|
| Case width [mm]               | 44  |
| Case thickness [mm]           | 10  |
| Lug width [mm]                | 20  |
| Max. wrist circumference [mm] | 205 |

| MATERIAL & COLOUR  |                   |
|--------------------|-------------------|
| Strap Material     | Stainless steel   |
| Strap Colour       | Grey              |
| Case Material      | Stainless steel   |
| Case Colour        | Grey              |
| Case Surface       | Matted / Polished |
| Colour of the dial | Grey              |
| Glass              | Mineral glass     |
|                    |                   |
| DETAILS            |                   |
| Rezel              | Fixed             |

| DETAILS         |                                  |
|-----------------|----------------------------------|
| Bezel           | Fixed                            |
| Case Bottom     | Stainless steel bottom (screwed) |
| Clasp           | Clip clasp                       |
| Water resistant | 5 ATM                            |