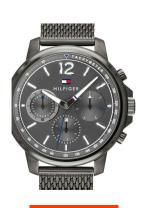

https://www.dialando.at/

| PRODUCT INFORMATION |                |
|---------------------|----------------|
| EAN                 | 7613272293693  |
| Gender              | Men            |
| Brand               | Tommy Hilfiger |
| Collection          | Landon         |
| Warranty [years]    | 2              |

| PRODUCT EXECUTION |                                                              |
|-------------------|--------------------------------------------------------------|
| Display Type      | Analogue                                                     |
| Movement type     | Quartz (Battery)                                             |
| Functions         | Minute / Date / 24-Hour / Day of the week / Hour /<br>Second |

| MEASURES                      |     |
|-------------------------------|-----|
| Case width [mm]               | 44  |
| Case thickness [mm]           | 10  |
| Lug width [mm]                | 20  |
| Max. wrist circumference [mm] | 205 |

| MATERIAL & COLOUR  |                   |
|--------------------|-------------------|
| Strap Material     | Stainless steel   |
| Strap Colour       | Grey              |
| Case Material      | Stainless steel   |
| Case Colour        | Grey              |
| Case Surface       | Matted / Polished |
| Colour of the dial | Grey              |
| Glass              | Mineral glass     |
|                    |                   |
| DETAILS            |                   |
| Rezel              | Fixed             |

| DETAILS         |                                  |
|-----------------|----------------------------------|
| Bezel           | Fixed                            |
| Case Bottom     | Stainless steel bottom (screwed) |
| Clasp           | Clip clasp                       |
| Water resistant | 5 ATM                            |