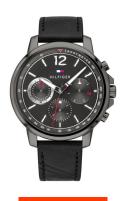

## Tommy Hilfiger men's watch 1791533 Specifications

**BUY NOW** 

This document contains all the specifications for the Tommy Hilfiger 1791533 men's watch. We at the DIALANDO® watch store offer a large selection of authentic watches from the best watch brands in the world.

https://www.dialando.at/

| PRODUCT INFORMATION             | N                            |
|---------------------------------|------------------------------|
| EAN                             | 7613272293723                |
| Gender                          | Men                          |
| Brand                           | Tommy Hilfiger               |
| Collection                      | Landon                       |
| Warranty [years]                | 2                            |
|                                 |                              |
| PRODUCT EXECUTION               |                              |
| PRODUCT EXECUTION  Display Type | Analogue                     |
|                                 | Analogue<br>Quartz (Battery) |
| Display Type                    |                              |
| Display Type  Movement type     | Quartz (Battery)             |

| MATERIAL & COLOUR  |                 |
|--------------------|-----------------|
| Strap Material     | Real leather    |
| Strap Colour       | Black           |
| Case Material      | Stainless steel |
| Colour of the dial | Black           |
| Glass              | Mineral glass   |
| DETAILS            |                 |
| Clasp              | Pin buckle      |
| Water resistant    | 5 ATM           |