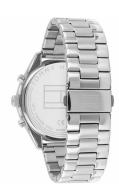

| MATERIAL & COLOUR  |                                |
|--------------------|--------------------------------|
| Strap Material     | Stainless steel                |
| Strap Colour       | Silver                         |
| Case Material      | Stainless steel                |
| Case Colour        | Silver                         |
| Case Surface       | Polished / Matted              |
| Colour of the dial | Blue                           |
| Glass              | Mineral glass / Hardened glass |
| DETAILS            |                                |

| DETAILS         |                                   |
|-----------------|-----------------------------------|
| Bezel           | Fixed                             |
| Case Bottom     | Pressed / Stainless steel bottom  |
| Clasp           | Folding clasp                     |
| Lighting        | Luminous indexes / Luminous hands |
| Water resistant | 5 ATM                             |