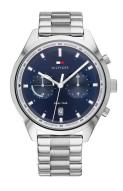

## Tommy Hilfiger men's watch 1791725 Specifications

**BUY NOW** 

This document contains all the specifications for the Tommy Hilfiger Ashton 1791725 men's watch. We at the DIALANDO® watch store offer a large selection of authentic watches from the best watch brands in the world.

| MATERIAL & COLOUR  |                                |
|--------------------|--------------------------------|
| Strap Material     | Stainless steel                |
| Strap Colour       | Silver                         |
| Case Material      | Stainless steel                |
| Case Colour        | Silver                         |
| Case Surface       | Polished / Matted              |
| Colour of the dial | Blue                           |
| Glass              | Mineral glass / Hardened glass |
| DETAILS            |                                |

| DETAILS         |                                   |
|-----------------|-----------------------------------|
| Bezel           | Fixed                             |
| Case Bottom     | Pressed / Stainless steel bottom  |
| Clasp           | Folding clasp                     |
| Lighting        | Luminous indexes / Luminous hands |
| Water resistant | 5 ATM                             |