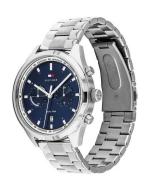

## Tommy Hilfiger men's watch 1791725 Specifications

**BUY NOW** 

This document contains all the specifications for the Tommy Hilfiger Ashton 1791725 men's watch. We at the DIALANDO® watch store offer a large selection of authentic watches from the best watch brands in the world.

| MATERIAL & COLOUR  |                                |
|--------------------|--------------------------------|
| Strap Material     | Stainless steel                |
| Strap Colour       | Silver                         |
| Case Material      | Stainless steel                |
| Case Colour        | Silver                         |
| Case Surface       | Polished / Matted              |
| Colour of the dial | Blue                           |
| Glass              | Mineral glass / Hardened glass |
| DETAILS            |                                |

| DETAILS         |                                   |
|-----------------|-----------------------------------|
| Bezel           | Fixed                             |
| Case Bottom     | Pressed / Stainless steel bottom  |
| Clasp           | Folding clasp                     |
| Lighting        | Luminous indexes / Luminous hands |
| Water resistant | 5 ATM                             |