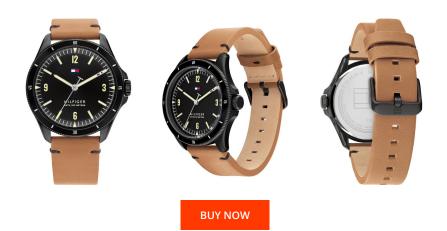

## Tommy Hilfiger men's watch 1791906 Specifications

This document contains all the specifications for the Tommy Hilfiger Casual 1791906 men's watch. We at the DIALANDO<sup>®</sup> watch store offer a large selection of authentic watches from the best watch brands in the world. https://www.dialando.at/

| ODUCT INFORMATION |                  | MATERIAL & COLOUR  |               |
|-------------------|------------------|--------------------|---------------|
|                   | 7613272437660    | Strap Material     | Real leather  |
| r                 | Men              | Strap Colour       | Brown         |
| arranty [years]   | 2                | Colour of the dial | Black         |
|                   |                  | Glass              | Mineral glass |
|                   |                  |                    |               |
| T EXECUTION       |                  | DETAILS            |               |
| be                | Analogue         | Clasp              | Buckle        |
| nt type           | Quartz (Battery) | Water resistant    | 5 ATM         |
|                   |                  |                    |               |
| S                 |                  |                    |               |
| :h [mm]           | 42               |                    |               |
|                   |                  |                    |               |