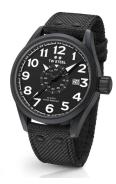

https://www.dialando.at/

| PRODUCT INFORMATION |               |  |
|---------------------|---------------|--|
| EAN                 | 8718836368059 |  |
| Gender              | Men           |  |
| Brand               | TW Steel      |  |
| Collection          | Volante 45 mm |  |
| Warranty (vears)    | 2             |  |

| PRODUCT EXECUTION |                               |
|-------------------|-------------------------------|
| Display Type      | Analogue                      |
| Movement type     | Quartz (Battery)              |
| Functions         | Minute / Date / Hour / Second |

| MEASURES                      |     |
|-------------------------------|-----|
| Case width [mm]               | 45  |
| Case thickness [mm]           | 15  |
| Lug width [mm]                | 22  |
| Max. wrist circumference [mm] | 210 |

| MATERIAL & COLOUR  |                 |
|--------------------|-----------------|
| Strap Material     | Textile         |
| Strap Colour       | Black           |
| Case Material      | Stainless steel |
| Case Colour        | Black           |
| Case Surface       | Matted          |
| Colour of the dial | Black           |
| Glass              | Mineral glass   |

| DETAILS         |                                  |
|-----------------|----------------------------------|
| Bezel           | Fixed                            |
| Case Bottom     | Stainless steel bottom (screwed) |
| Crown           | Screwed                          |
| Clasp           | Pin buckle                       |
| Lighting        | Luminous hands                   |
| Water resistant | 10 ATM                           |