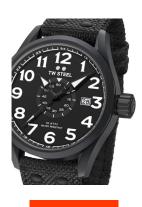

https://www.dialando.at/

| PRODUCT INFORMATION |               |  |
|---------------------|---------------|--|
| EAN                 | 8718836368059 |  |
| Gender              | Men           |  |
| Brand               | TW Steel      |  |
| Collection          | Volante 45 mm |  |
| Warranty (vears)    | 2             |  |

| PRODUCT EXECUTION |                               |
|-------------------|-------------------------------|
| Display Type      | Analogue                      |
| Movement type     | Quartz (Battery)              |
| Functions         | Minute / Date / Hour / Second |

| MEASURES                      |     |
|-------------------------------|-----|
| Case width [mm]               | 45  |
| Case thickness [mm]           | 15  |
| Lug width [mm]                | 22  |
| Max. wrist circumference [mm] | 210 |

| MATERIAL & COLOUR  |                 |
|--------------------|-----------------|
| Strap Material     | Textile         |
| Strap Colour       | Black           |
| Case Material      | Stainless steel |
| Case Colour        | Black           |
| Case Surface       | Matted          |
| Colour of the dial | Black           |
| Glass              | Mineral glass   |

| DETAILS         |                                  |
|-----------------|----------------------------------|
| Bezel           | Fixed                            |
| Case Bottom     | Stainless steel bottom (screwed) |
| Crown           | Screwed                          |
| Clasp           | Pin buckle                       |
| Lighting        | Luminous hands                   |
| Water resistant | 10 ATM                           |