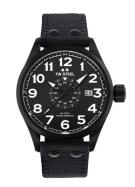

https://www.dialando.at/

| PRODUCT INFORMATION |               |  |
|---------------------|---------------|--|
| EAN                 | 8718836368059 |  |
| Gender              | Men           |  |
| Brand               | TW Steel      |  |
| Collection          | Volante 45 mm |  |
| Warranty (vears)    | 2             |  |

| PRODUCT EXECUTION |                               |
|-------------------|-------------------------------|
| Display Type      | Analogue                      |
| Movement type     | Quartz (Battery)              |
| Functions         | Minute / Date / Hour / Second |

| MEASURES                      |     |
|-------------------------------|-----|
| Case width [mm]               | 45  |
| Case thickness [mm]           | 15  |
| Lug width [mm]                | 22  |
| Max. wrist circumference [mm] | 210 |

| MATERIAL & COLOUR  |                 |
|--------------------|-----------------|
| Strap Material     | Textile         |
| Strap Colour       | Black           |
| Case Material      | Stainless steel |
| Case Colour        | Black           |
| Case Surface       | Matted          |
| Colour of the dial | Black           |
| Glass              | Mineral glass   |

| DETAILS         |                                  |
|-----------------|----------------------------------|
| Bezel           | Fixed                            |
| Case Bottom     | Stainless steel bottom (screwed) |
| Crown           | Screwed                          |
| Clasp           | Pin buckle                       |
| Lighting        | Luminous hands                   |
| Water resistant | 10 ATM                           |